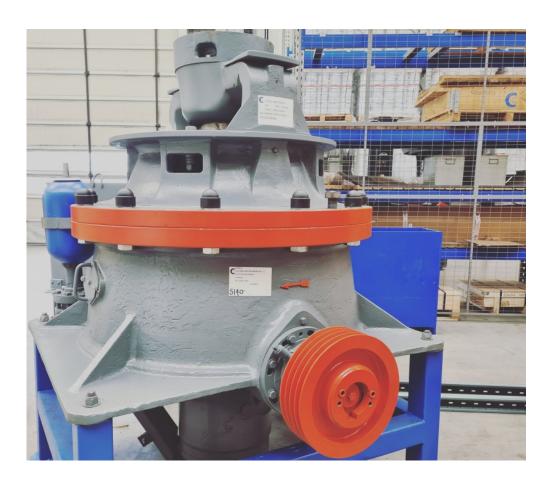

#### **Item Details**

Allis-Chalmers H200 Hydrocone® Crusher.

- Manufactured in Sweden by Svedala-Arbra AB.
- Refurbished 2019 by CMS Cepcor.
- Shot blast, primed & painted Sandvik livery.
- New Mainshaft Assembly.
- New Spider Bushing & Spider Seal.
- New Eccentric Bushing 13/16/19mm.
- New Bottom Shell Bushing.
- New M18% Concave C 442.6221-02
- New M18% Mantle B 442.6197-02
- New Headnut & Burning Ring
- New Narrow & Pinion Shaft Arm Liners
- New Step Washer, Piston Wear Plate & MS Step.
- New Dust Seal Ring, Retaining Ring & Inner Seal.
- new SKF Pinion Shaft Bearings, Seals, Gaskets & Plates.
- New Drive Pulley & Taper Lock
- New Accumulator
- Refurbished lubrication system