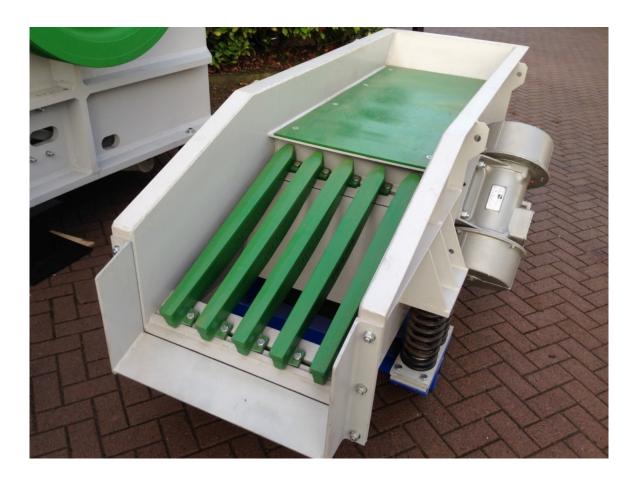

## **Item Details**

30"x8'-2" | 750x2500mm Vibrating Grizzly Feeder

- Manufactured in the United Kingdom.
- Goodwin Barsby Serial No. TBC
- Heavy duty construction.
- Capable of up to 500 tonnes per hour.
- Manganese adjustable grid bars.
- Single drop grizzly arrangement.
- Two out-of-balance vibrating motors.
- Total weight approx. 1700 Kgs.
- Goodwin Barsby standard new equipment warranty.