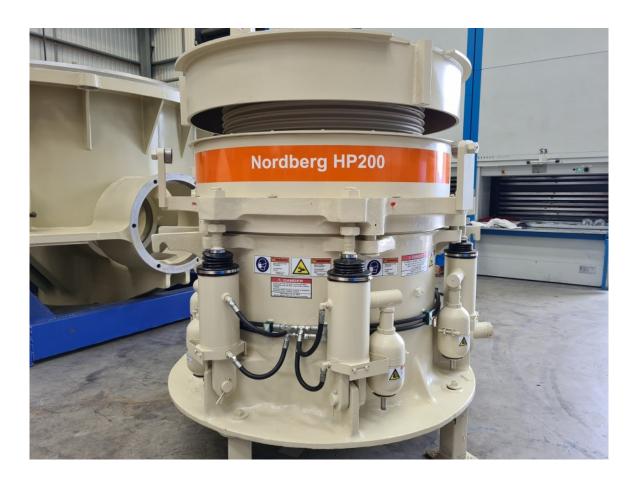

# **Metso Nordberg HP200**

#### **Item Details**

High Performance Cone Crusher.

- Manufactured by Metso Minerals in 2010.
- Removed from tracked chassis #7\*\*\*6.
- Reconditioned by CMS Cepcor.
- Capable of upto 250 tonnes per hour.
- Shot blast, primed and painted Metso livery.
- New adjustment ring assembly.
- New eccentric assembly.
- New counterweight assembly.
- New countershaft box assembly.
- New socket assembly.
- Reconditioned head assembly.
- Reconditioned mainframe assembly.
- Reconditioned bowl assembly.
- All new bronze bushings, seals, gaskets and pipes.
- Choice of Std or Shd Mn liners.
- All new wear parts.
- New Lubrication and Hydraulic unit.