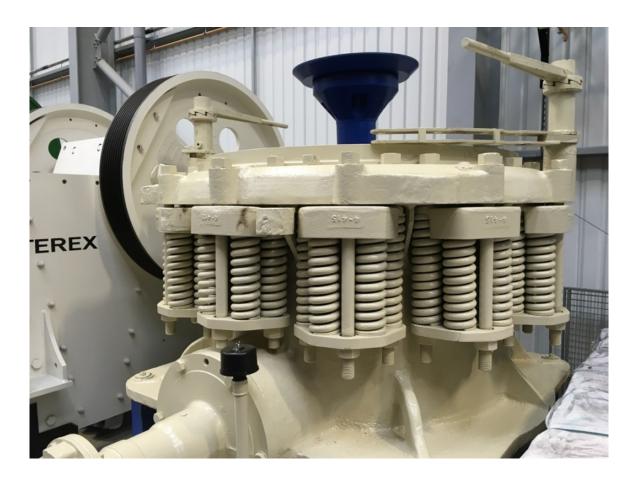

# **Item Details**

51" | 1295mm Standard Cone Crusher.

- Manufactured in the UK by Nordberg.
- Symons Nordberg | Metso Mineralsâ,,¢.
- Shot blast, primed and painted.
- New gear and pinion set.
- New inner and outer eccentric bushings.
- New eccentric.
- New socket liner and associated parts.
- New Mn liners.
- New seals, gaskets and o-rings.
- Lubrication system.